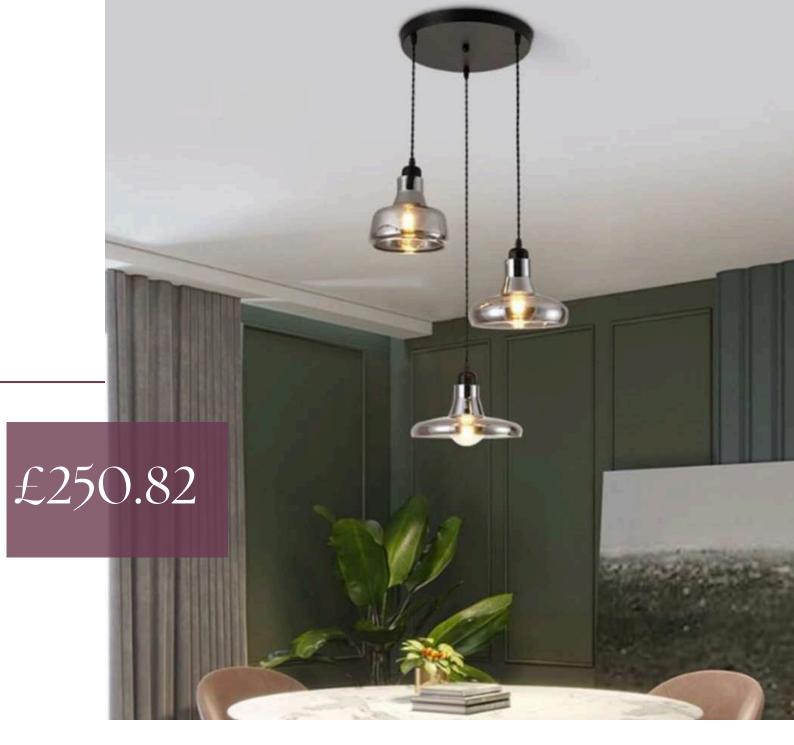

### GET THE LOOK SHOPPING LIST-



THE INDUSTRIAL-WARMTH LOOK

#### FROM AI TO REALITY-

https://aici.co.uk/



### SOFA

#### SAVE

John Lewis Contemporary Corner Sofa

#### **SPLURGE**





### ROUND COFFEE TABLE

Wayfair George Oliver Cainsville Coffee Table

#### **SPLURGE**

Soho Oval Coffee Table

£1050





### THE RUG

Power Loom Charcoal/White Rug Wayfair

#### **SPLURGE**





SAVE

**ETSY** 

## THE BOTANICAL ARTWORK



**SPLURGE** 

### **WAYFAIR**

## THE BOTANICAL ARTWORK



### THE EXPOSED BRICK FEATURE WALL

SAVE

WALLPAPER BY WALLSAUCE

**SPLURGE** 



### KITCHENS

Look for a modern Shaker style with a smooth, matte grey finish from a trusted kitchen supplier.





### KITCHENS

SAVE DYI KITCHENS





SAVE

#### amazon

## LIGHTS- CLUSTER PENDANTS



**SPLURGE** 

#### amazon

## LIGHTS- CLUSTER PENDANTS



**SPLURGE** 

#### amazon

## LIGHTS- CLUSTER PENDANTS

# FINAL WORDS

Please note that prices and availability are correct at the time of writing but are subject to change. This list is a curated guide to help you find the look.