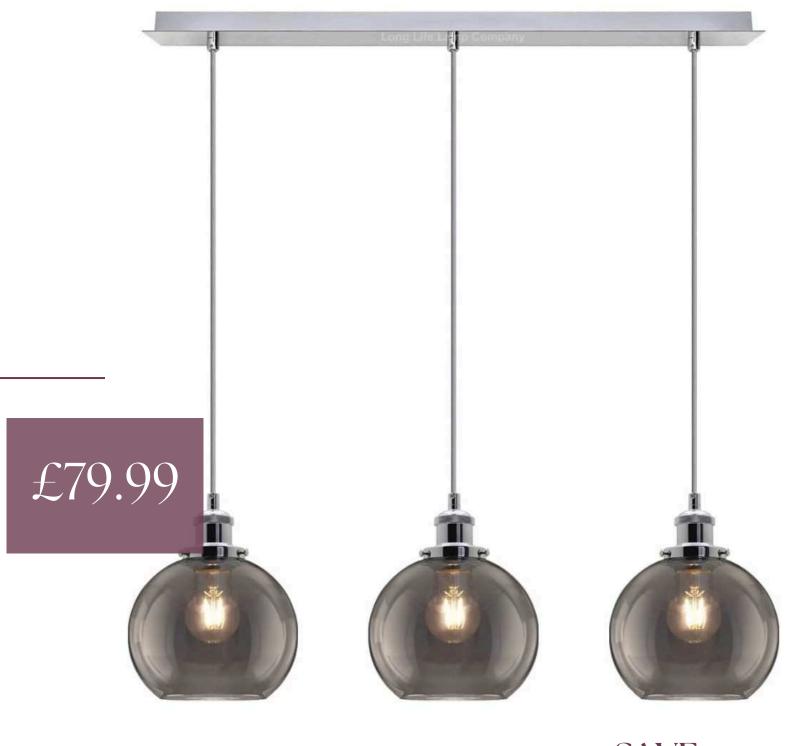

### GET THE LOOK SHOPPING LIST-



THE INDUSTRIAL-WARMTH LOOK

#### FROM AI TO REALITY-

https://aici.co.uk/



### SOFA

#### SAVE

John Lewis Contemporary Corner Sofa

#### **SPLURGE**





### ROUND COFFEE TABLE

Wayfair George Oliver Cainsville Coffee Table

#### **SPLURGE**

Soho Oval Coffee Table

£1050





### THE RUG

Power Loom Charcoal/White Rug Wayfair

#### **SPLURGE**





SAVE

**ETSY** 

## THE BOTANICAL ARTWORK



**SPLURGE** 

### **WAYFAIR**

## THE BOTANICAL ARTWORK



### THE EXPOSED BRICK FEATURE WALL

SAVE

WALLPAPER BY WALLSAUCE

**SPLURGE** 



### KITCHENS

Look for a modern Shaker style with a smooth, matte grey finish from a trusted kitchen supplier.





### KITCHENS

SAVE DYI KITCHENS





SAVE

#### amazon

## LIGHTS- CLUSTER PENDANTS



**SPLURGE** 

#### amazon

## LIGHTS- CLUSTER PENDANTS



**SPLURGE** 

#### amazon

## LIGHTS- CLUSTER PENDANTS

# FINAL WORDS

Please note that prices and availability are correct at the time of writing but are subject to change. This list is a curated guide to help you find the look.