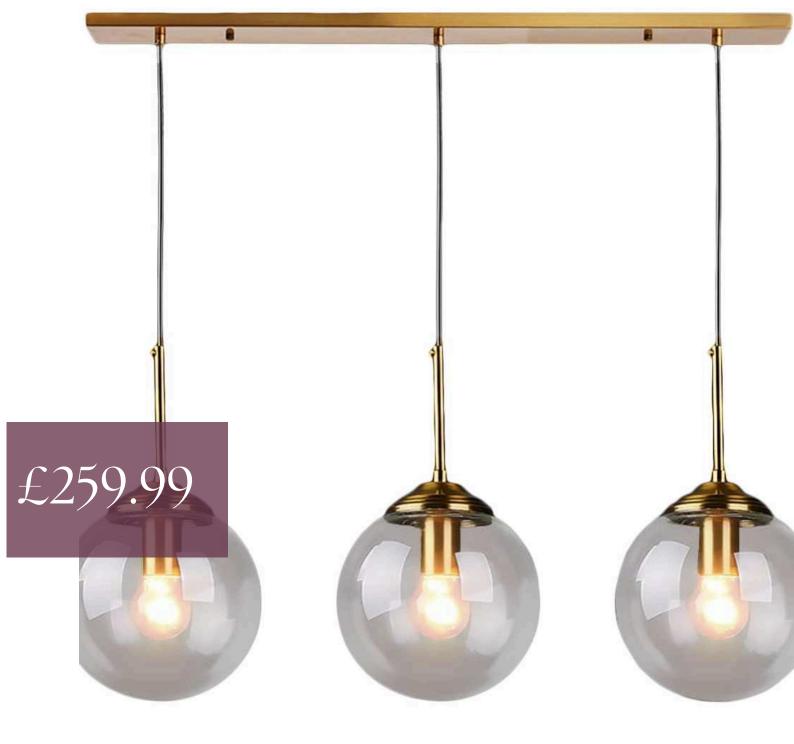

## LIGHTS- CLUSTER PENDANTS

**SPLURGE** 

#### amazon

## LIGHTS- CLUSTER PENDANTS